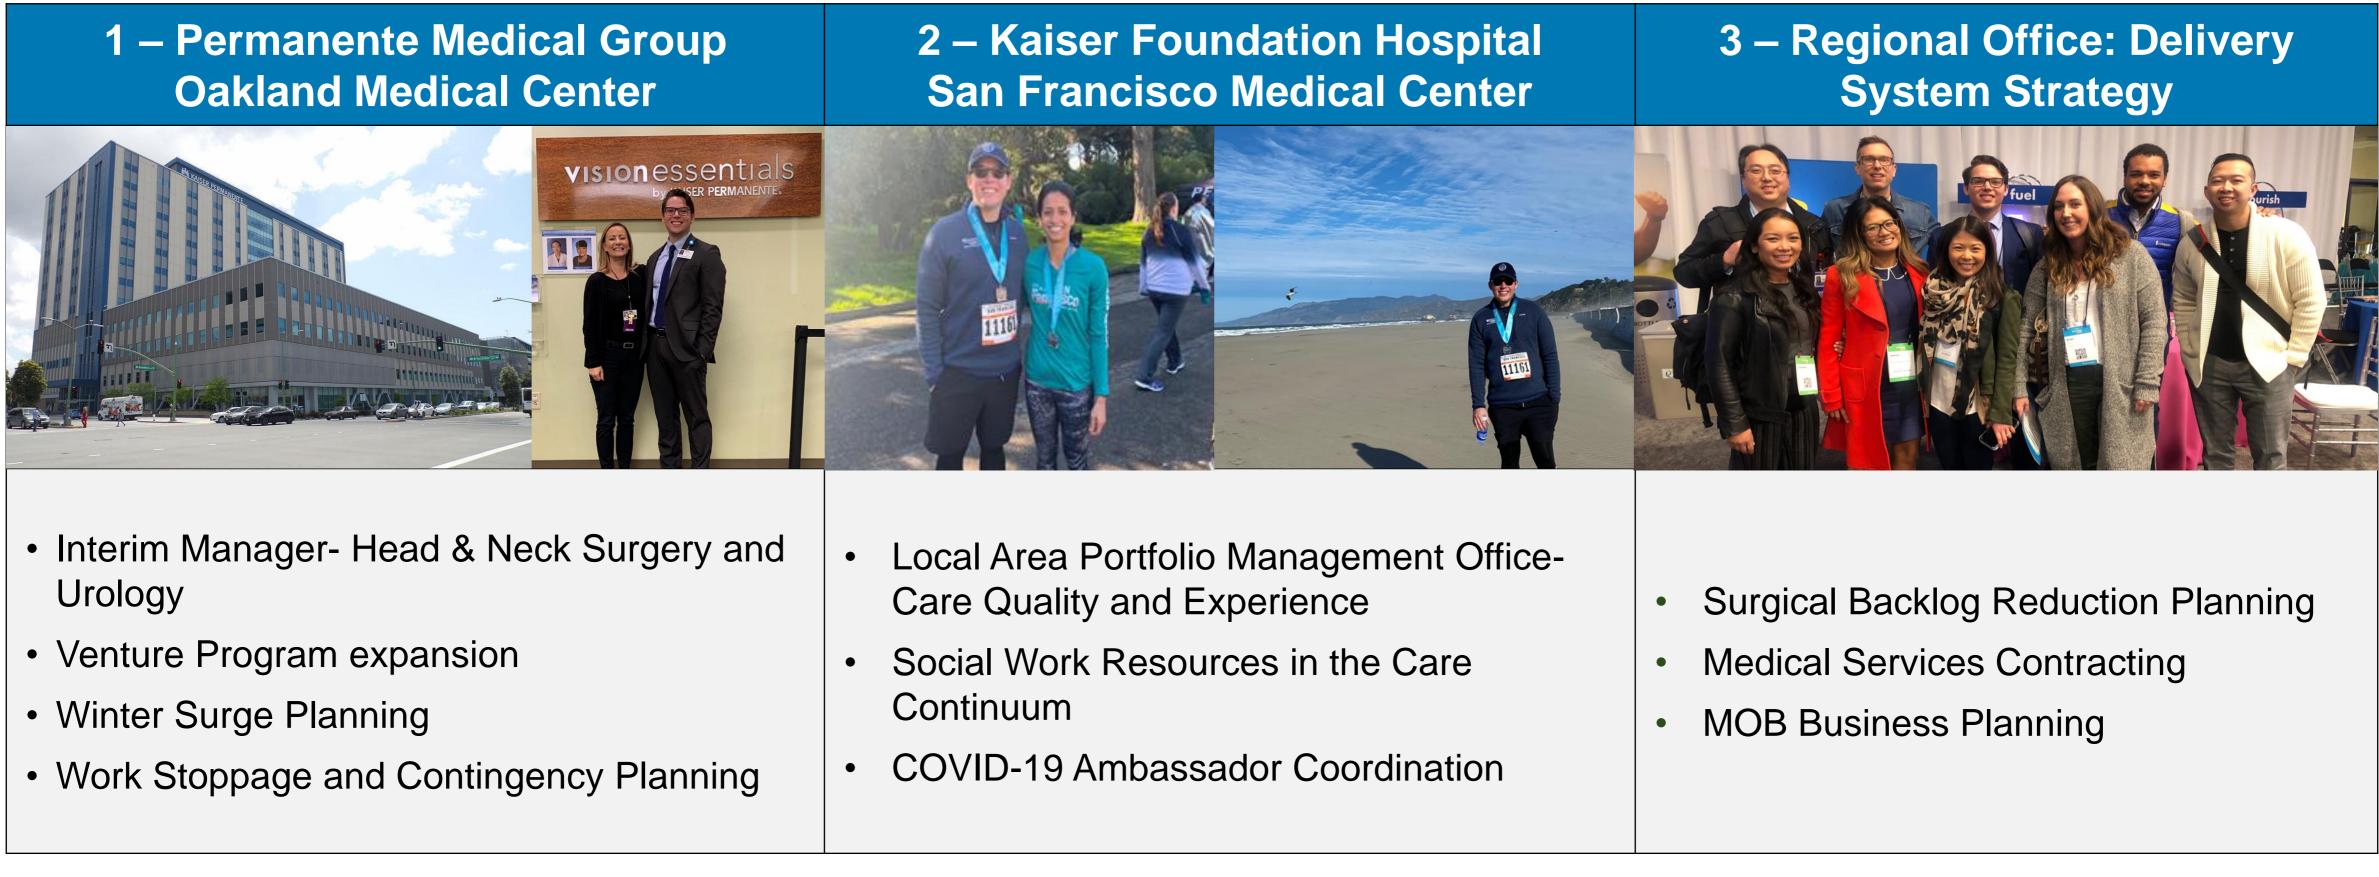

## **SCAL Fellowship Experience** Sofia Porter-Castro

First Rotation: Woodland Hills Medical Center (KFH)

- Forecasted demand and utilization for a new, ten-suite surgical tower
- Implemented the regional Enhanced Recovery After Surgery (ERAS) methodology
- Supported Incident Command Center and emergency response initiatives
- Produced weekly COVID-19 Town Hall

- Co-leading a workstream for designing a new platform for delivering home care to KP members
- Overseeing roll-out of senior leader rounding practice across the SCAL region
- Enhancing community benefit resource system for KP physicians and staff

### Second Rotation: Quality, Regulatory & Clinical **Operations Support (KFH, Regional Offices)**