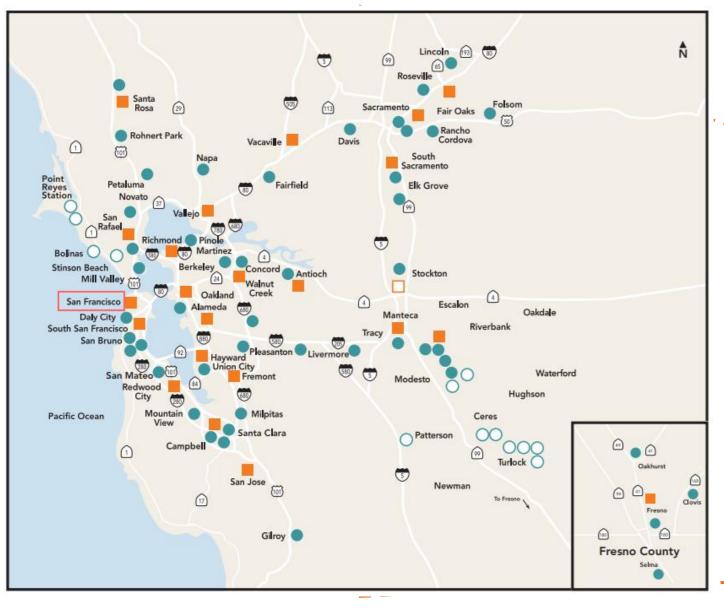

## Kaiser Permanente Fellowship Regions

## Southern California

- 15 Medical Centers
- 232 Medical Office Buildings
- 4,613,881 Members

#### **SCAL** Regional Office: Pasadena

Kern County area

Bakersfield

• •