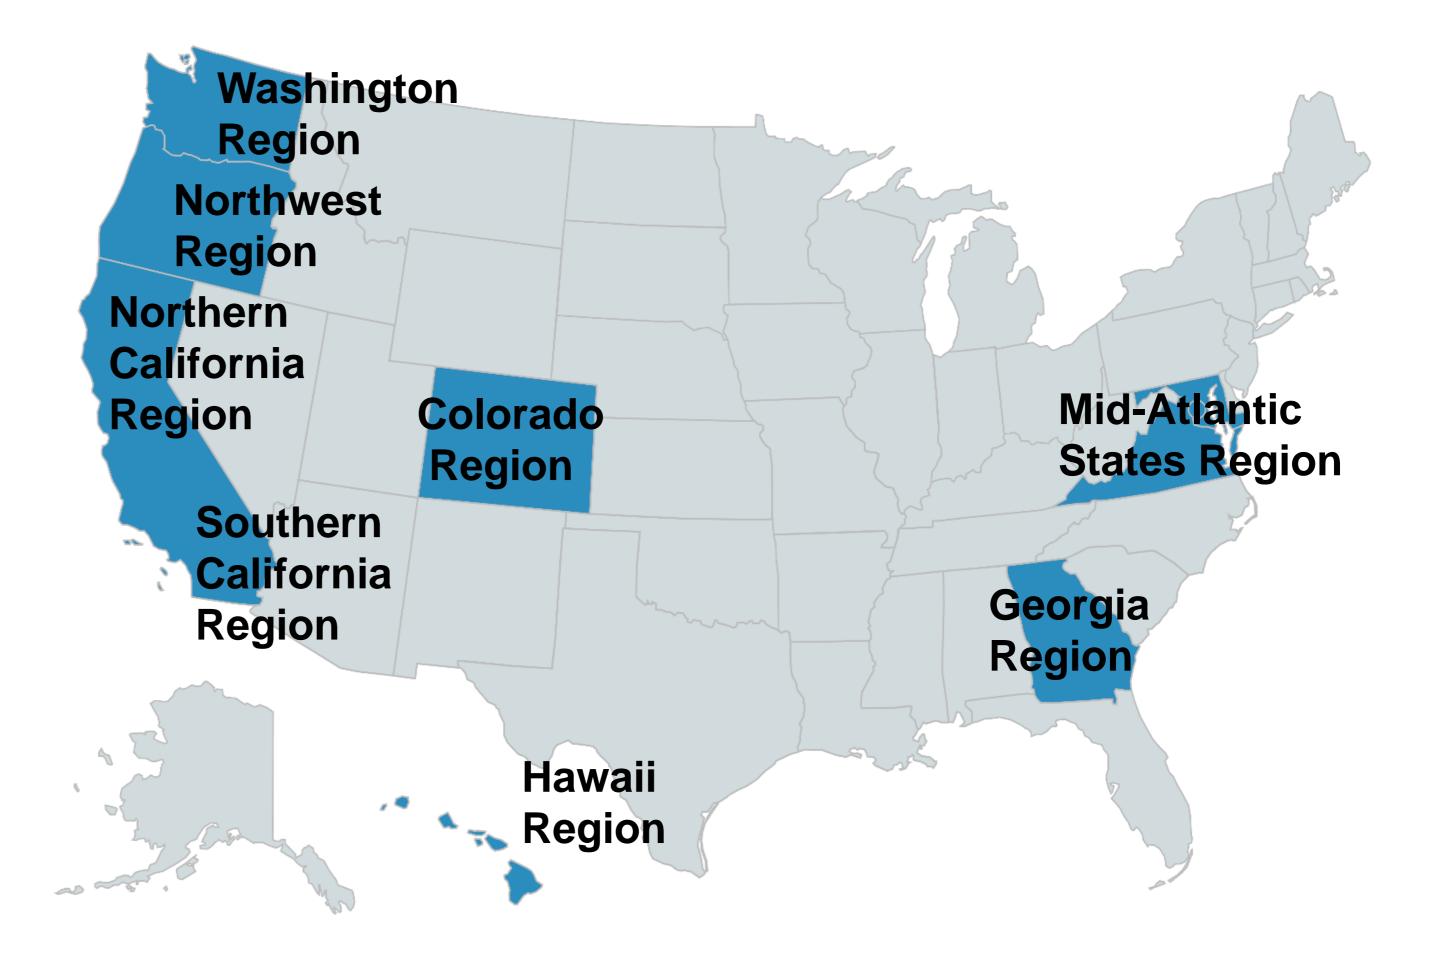

## Kaiser Permanente Across the Country

## KP Fast Facts (as of 9/30/19)

- Membership 12.3 Million
- Hospitals 39
- Employees 218,297
- Physicians 23,271
- Nurses 63,306
- Medical Offices & Other  $\bullet$ Facilities – **706**