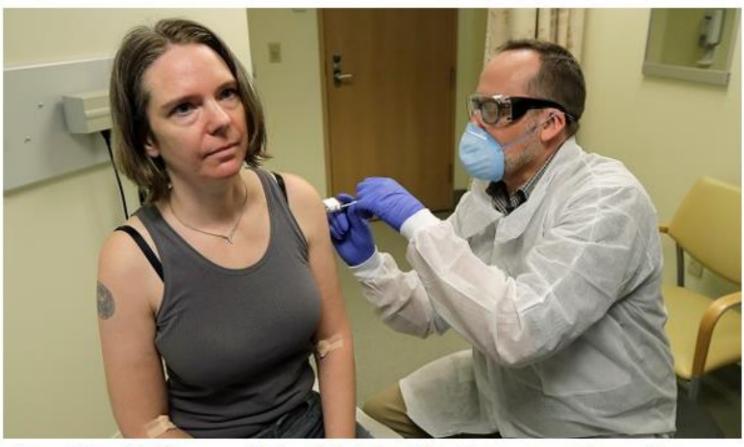

## Kaiser Permanente launches first coronavirus vaccine trial

Jennifer Haller, a clinical trial volunteer, receives the first-ever injection of an investigational vaccine for the coronavirus. Credit: Ted S. Warren / AP Photos